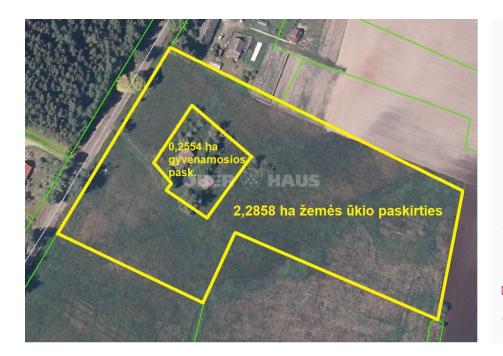

### About this object

A homestead and the surrounding agricultural plot are for sale, in the village of Muižės, Šilutė district, near the Kintai - Ventė road. The property for sale consists of the following plots: - 0.2554 ha of residential use with old farm buildings; - 2.2858 ha of agricultural land, surrounding the homestead from all sides. BOTH PLOTS ARE SOLD TOGETHER ONLY. A suitable place to establish a rural tourism homestead: - the plots are located next to the asphalted road Kintai - Ventė; - there is a power line next to the road; - to the shore of the Curonian Lagoon suitable for water sports - 1.6 km; - a beautiful environment that is beautified by migratory birds in spring and autumn; - to the town of Kintos - 2.5 km; - to the village of Vente - 5.5 km; - to Šilute - 16 km; - to Klaipėda - 42 km. The plots are located in the territory of the landscape reserve and the national and regional park. Negotiations are possible.