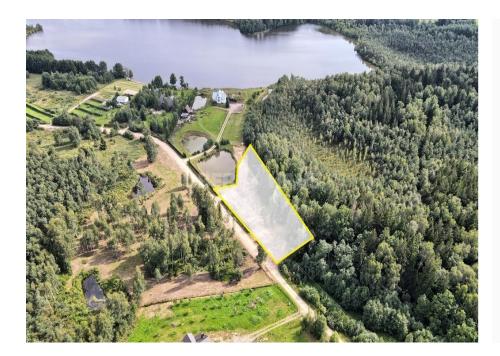

## About this object

0.5005 hectare land plot for sale near Tuščiliškės lake, Melkis village, Maišiagala eldership, Vilnius district. The plot is surrounded by forests, only 130 meters to the lake. Lake Tuščiliškės or Slabadiškės is of glacial origin, three nameless branches flow, one from Lake Melkis, around Sabuta and Gailašiai Forests. Melkis village is located on the northern shore of the lake, Kalniškės village is located on the southwestern part of the lake. On the western shore there is a cognitive trail and beach of Lake Taučiliškės. There is a rural tourism homestead in the north. It is a great place to both live permanently and have a summer or weekend residence not far from Vilnius, easily accessible at any time of the year. GENERAL INFORMATION • Address: Melkio k. Maišiagala sen., Vilnius district. • Purpose: agricultural • Plot area: 0.5005 hectare • Without buildings • Cadastral measurements performed • PRICE: 35000 EUR COM