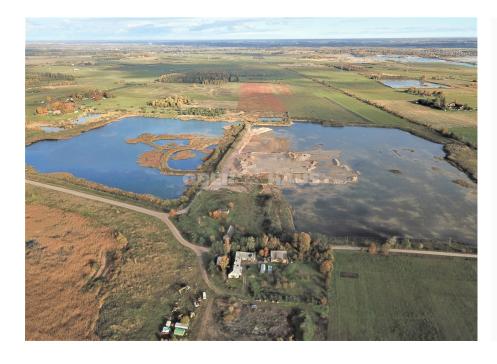

## **About this object**

An old homestead with several remaining buildings and their reconstruction project is for sale. It is possible to exchange this property for a 2-room apartment in Klaipėda. The area of the plot is 76.49 acres, the purpose is the territories of one- and two-apartment residential houses. The following buildings are registered on the plot: - 88.34 m² residential house, wooden frame, preserved; - 25 m² vegetable garden, wooden with frame, not preserved; - 81 m² barn, made of clay, not preserved; - 19 m² woodshed, wooden with frame, preserved; - 14 m² warehouse, wooden with frame, preserved; - 16 m² warehouse, brick, preserved; - well and outdoor toilet. The homestead is surrounded by a new fence. The homestead is supplied with 15kW of electricity. There are two quarries near the homestead. One of them has been completed, repaired and turned into a great recreation area. A new house with an attic was designed on the site of the barn and the gar