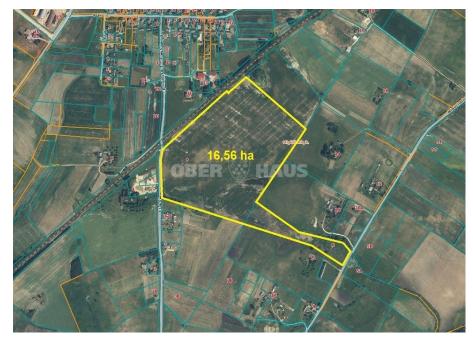

## Elektrėnų sav., Migūčionių k.

750 000 €

LAND FOR SALE

## **About this object**

FOR SALE 16.56 HA PLOT OF LAND NEAR ELEKTRÄNI Location: Migūčioni village, Elektrėnai village; Area: 16.56 ha; Purpose: other; Type of use: areas of industrial and storage facilities. In the general plan of Elektrėnai Municipality, an industrial zone is provided for in this area. The plot is particularly suitable for logistics activities and intensive activities. The plot is bordered by a railway (about 380 m) and an asphalted road. There is a possibility to install a railway branch. According to AB Lietuvos Geležinkeliai, it would cost ~300,000 EUR. The plot is strategically located - near the town of Elektrėnai, on the other side of the A1 Vilnius-Klaipėda highway (~1.5 km from the highway). Very convenient connection for freight transport. 2.5 km from the plot there is a high-pressure 720 diameter gas pipeline line (in Elektrenų mesti). It could be taken along the railway line. There is a sewage pipe (d90 mm) and a water supply pipe (