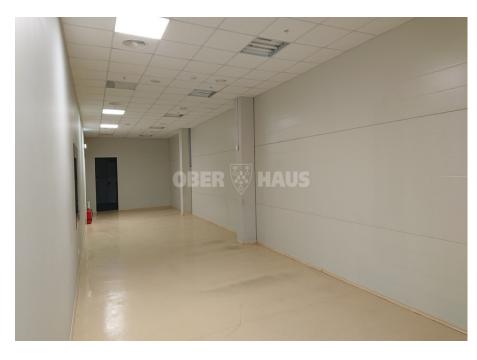

## **About this object**

FOR RENT 422 SQ.M. WELL-FURNISHED PREMISES INDUSTRY PROV.: - easy to find location - between PC Lidl and PC Ermitage, convenient access; - the price includes the HEATING fee! - II century, high ceiling; - separate entrance; - the premises are suitable for sports, dance or yoga studio, office, small production; - to install sanitary facilities in the premises. nodes, WC, changing rooms, kitchenette with furniture; - spacious free parking lot; - large flow of people, convenient access by public transport; - at the moment, the pavilions do not have windows, but in the case of long-term rent, there is the possibility of installing windows; - the premises can easily be replanned into one common space. Price 6 Eue/sq.m.+ VAT + electricity and water tax according to meters (HEATING and GENERAL fees are included)