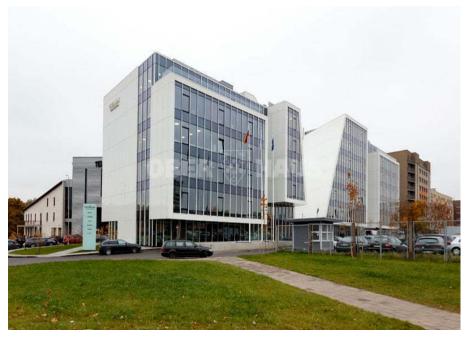

## **About this object**

For rent various office space in the Premium Business Center.

The business center, which stands out for its architecture, is located on the Neris embankment, Sporto Street, Šnipiškės.

The business center consists of a complex of two buildings - 7 floors of 5000  $m^2$  and 6 floors of 3400  $m^2$ .

The modern A energy performance building is certified to BREEAM sustainability quality requirements.

Advantages of the Premium Business Center:

- · BREEAM certificate;
- Class A energy efficiency;

Read more: www.test2.ober-haus.lt/en/OH471656

|          | Object Type   | Commercial space for rent          |
|----------|---------------|------------------------------------|
| <u>A</u> | Area          | 200.00 m <sup>2</sup>              |
| <u>A</u> | Building type | Office                             |
| 2        | Floor         | 1 of                               |
| Ø        | Nuoroda       | test2.ober-<br>haus.lt/en/OH471656 |