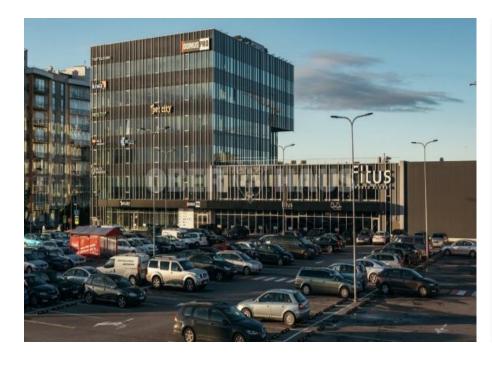

## **About this object**

For rent office premises of various sizes in the "Domus Pro" business center located on Bieliūnu street.

The B+ energy efficiency building is certified according to BREEAM sustainability quality requirements.

The building is characterized by the most innovative engineering solutions, the highest quality technologies and functionality.

The DomusPro shopping park is located on the territory of the business center, where employees can comfortably shop, have lunch or take advantage of the offers of daily service providers. In the spacious sports club located next to the business center, company employees can work out in the FITUS gym or relax in the spa area with a swimming pool without wasting time traveling.

For the convenience of tenants and their customers, there is a 113-space parking lot. Advantages of the "Domus Pro" business center:

|   | Object Type | Investment                         |
|---|-------------|------------------------------------|
| Ø | Nuoroda     | test2.ober-<br>haus.lt/en/OH472838 |