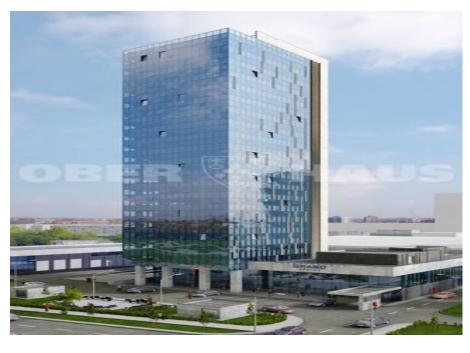

## **About this object**

For rent office premises of various sizes in the business center "Grand Office" located in Viršuliškes.

The A+ energy efficiency building, certified according to BREEAM sustainability quality requirements, is located in a great location - near the city center, near the Vilnius Western bypass.

The first floor of the Grand office is intended for customer service departments and sales showrooms., and the remaining 20 floors are for offices.

For the convenience of employees, there is an outdoor recreation area, as well as a restaurant and cafe, and on the roof there is an outdoor terrace and observation deck. For the convenience of tenants and their customers, there is a 3-story underground parking lot with 264 spaces.

Advantages of Grand Office Business Center:

• Class A+ energy efficiency

|   | Object Type   | Commercial space for rent          |
|---|---------------|------------------------------------|
|   | Area          | 386.00 m <sup>2</sup>              |
|   | Building type | Office                             |
| 2 | Floor         | 2 of                               |
| Ø | Nuoroda       | test2.ober-<br>haus.lt/en/OH474490 |