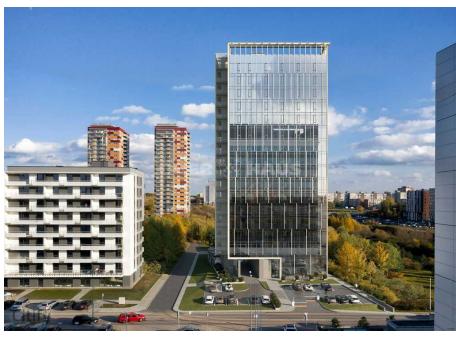

## About this object

Office premises of various sizes are for rent in the "Sky Office" business center being built on Spaudas street. An 18-storey building with A+ energy efficiency, certified according to BREEAM sustainability quality requirements. The business center is equipped with a high-efficiency ventilation and humidification and climate control system, which ensures a favorable microclimate in the premises. For the comfort of employees there is a rest area on the roof of the building, a viewing balcony and a cafe. For the convenience of tenants and their customers, there is a 2-story 196-space underground parking lot with a smart number scanning system. The advantages of the Sky Office business center: • Class A+ energy consumption efficiency • BREEAM certificate • The possibility of setting up premises in both open space and cabinet systems • Underground parking • Terrace on the roof of the building In each specific case of renting, an o