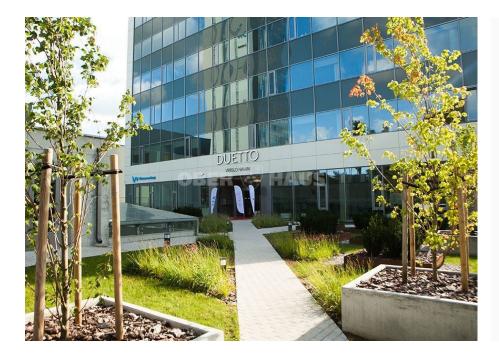

## About this object

For rent office premises of various sizes in the "Duetto" business center located in Viršuliškiu backstreet.

The business center consists of two identical 10-story buildings.

The A energy efficiency buildings are certified according to BREEAM sustainability quality requirements and are located in an excellent location - near the city center, near the Vilnius Western Bypass.

The buildings are equipped with modern engineering networks and management systems that ensure comfortable working conditions for tenants. For the convenience of tenants and their customers, spacious parking lots with a total capacity of 500 cars are equipped.

Advantages of the ,,Duetto" business center:

Class A energy efficiency;

Read more: www.test2.ober-haus.lt/en/OH474590

| 61            | Object Type   | Commercial space for rent          |
|---------------|---------------|------------------------------------|
|               | Area          | 850.00 m <sup>2</sup>              |
|               | Building type | Office                             |
| 2             | Floor         | 1 of                               |
| $\mathcal{O}$ | Nuoroda       | test2.ober-<br>haus.lt/en/OH474590 |