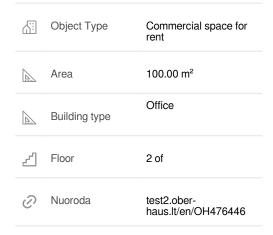

## Vilniaus m. sav., Naujamiestis, J. Jasinskio g.

**COMMERCIAL SPACE FOR RENT** 

1 450 - 1 600 €

15 € per m²

## **About this object**

For rent office premises of various sizes in the "Victoria" business center located on J. Jasinskio Street.

The 16-story business center building is A-class.

The building is located in the "Business Triangle".