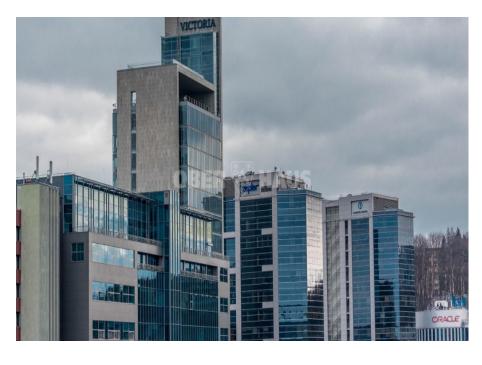

## **About this object**

For rent office premises of various sizes in the "Victoria" business center located on J. Jasinskio Street.

The 16-story business center building is A-class.

The building is located in the "Business Triangle".

Above the building is the highest bridge structure in Lithuania - an observation deck at a height of 61 m.

For the relaxation and convenience of the employees, there are many dining establishments nearby, as well as a grocery store.

For the convenience of tenants and their customers, there is a spacious parking lot with 1300 spaces.

Advantages of the "Victoria" business center:

- Class A energy consumption efficiency;
- · Observation deck at a height of 61 m;
- Excellent location;
- · Spacious parking lot.