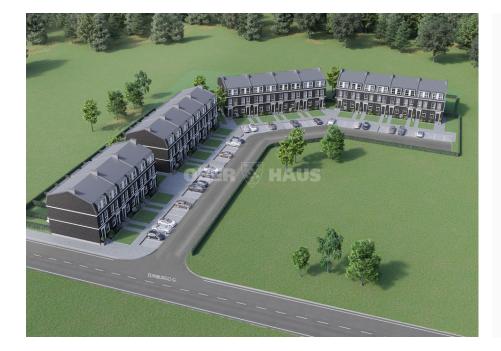

# Vilniaus m. sav., Tarandė, Edinburgo g.

INVESTMENT

### About this object

https://edinburgonamai.lt/kotedzai/

A new closed block of townhouses is being built in one of the most promising districts of the city of Vilnius!

Residents of 30 individual townhouses of energy class A++ will have their own terraces and plots of land, parking spaces and enjoy the fully organized environment of the project.

### GENERAL ADVANTAGES OF THE PROJECT:

- A++ class house.
- A closed block of 30 stylish townhouses, which consists of 4 buildings.
- Each house will have its own plot of 3-4 ares.
- Convenient access.
- Full partial finishing, but you can choose other installation options.
- Completion 85%.