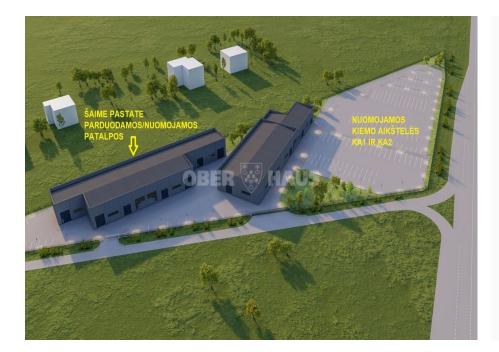

## About this object

For sale or rent, in whole or in parts, a newly built 1519 m<sup>2</sup> storage building with production facilities (designated S2 on the plan), near the road Palanga - Šilutė (100 m from the border of Klaipėda city, near Tauralaukis). The building will be equipped with separate two-storey 200 m<sup>2</sup> auxiliary/recreational/administrative premises. The minimum area of premises for sale/rent is 130 m<sup>2</sup>. For sale/rent together with the building, quality ground concrete surfaces, parking lots near the building (included in the price of the building). The end of the construction of the building - 2025. the middle PROPERTIES OF THE BUILDING: - Useful area of the building - 1419 m<sup>2</sup>; - Energy efficiency class - A++; - Room height - from 5.75 to 7.23 m; - Spaces between columns - 6 m; - Walls and roof made of sandwich panels with a thickness of 120 - 200 mm; - Entrance gate dimensions (width x height): 350 x 400 and 450 x 500 cm; - Floor - industrial, polished co