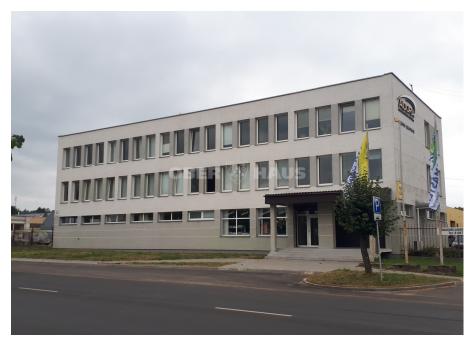

## Vilniaus m. sav., Kirtimai, Metalo g.

**COMMERCIAL SPACE FOR RENT** 

1 720 €

8 € per m²

## **About this object**

SHOPPING PREMISES FOR RENT WITH STORAGE METALO STR. 215 m<sup>2</sup>

The front side of the shop premises is oriented to Metalo St.; The premises are intended for trade ( $121m^2$ ) and storage of goods ( $91m^2$ ); Convenient delivery of goods in a container; Convenient free parking for customers or employees; The building is equipped with a heating system. In the Inner Territory, the lessee has the opportunity to additionally rent storage areas for various vehicles, an open protected material storage area, and technical service facilities. I century Shop/Office/Warehouse 215 m² ( $\xi$ 7/m); III century Office premises (vacant) 191 m² ( $\xi$ 7/m); The territory is protected. The premises can be adapted as needed.