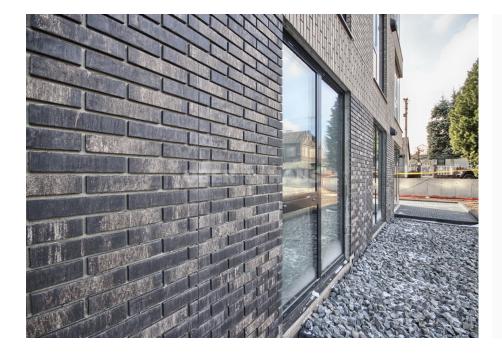

## About this object

ADVANTAGES - A+ energy class - Near the center of Kaunas - Near Nemunas -Surroundings are dominated by indiv. house - Adapted house for the needs of the disabled - Heated loggia or outdoor terrace - Glass, aluminum windows - Recuperation - Adjustable heating - Underground/above ground parking - Storage room/cellar -Electric car charging in underground parking - Children's area - Landscaped and fully landscaped well-being - Inner courtyard, none flow noise - The house is glued with clinker tiles, it is more durable, stains do not form on the walls, run-offs, etc. - Quiet, high-quality "KONE" elevator - Equipped staircases, stainless steel handrails, LED lighting, steel doors - TELIA EQUIPMENT brought in - PA