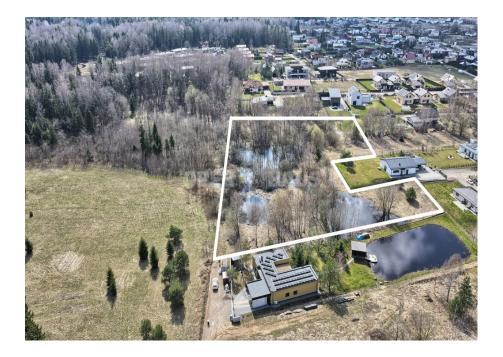

### About this object

LAND FOR SALE SUITABLE FOR DEVELOPMENT - a detailed plan for subdivision has been prepared. A total of 7 plots of 15 acres each, suitable for furniture, plot 8 is a green area. There is an access road, individual houses in the neighborhood. Slypas is located in the village of Bendorių, ~600m to the Old Ukmergė road. LOCATION AND ENVIRONMENT • Bendorii village; • Newly built residential houses in the neighborhood; • The surrounding plots are developing rapidly; • A pond can be formed in the green zone. CHARACTERISTICS • The plot should be raised and cleared of bushes, drained; • Purpose – Agricultural, but a detailed plan has been prepared for dividing it into 8 plots (one of them is a green zone); • Public communications should be installed, ~300 meters to the electricity transformer; • The plots are not sold individually, the total area of the plot is 1.2995 ha. COMMUNICATION • To the main paved Senoj Ukmergė street. ~600