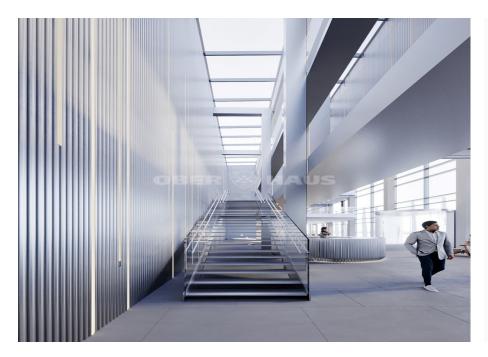

## 4 620 - 13 200 €

11 € per m<sup>2</sup>

| About | this | obj | ject |
|-------|------|-----|------|
|-------|------|-----|------|

In the newly built production and office building, Pramonés st. 14, Klaipéda district, modern office premises for rent, the area of which is ~420 - 1,200 m<sup>2</sup>. The business center is located in a strategically convenient place - near the A1 highway (Vilnius - Klaipéda), so it is easily accessible by private transport. There are bus stops when driving both from Vilnius and from Klaipéda. The new building will house offices and a cafeteria, which will provide daily lunch service. There is a spacious parking lot with charging stations for electric cars next to the building, and a green area will be provided for tenants and guests. Tenants are scheduled to move in in 2023. IV quarter The layout of the floor provides opportunities to comfortably and rationally plan office premises or to adapt them for alternative use. The premises will be prepared for modern installation (walls and floors of common spaces are prepared), plenty of daylight, exclusiv