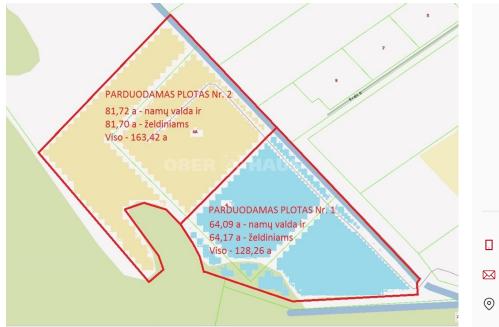

## **About this object**

A beautiful area of land (1.2826 ha) with part of a birch tree, for a spacious, cozy homestead, 11 km from Klaipėda. The area for sale consists of two plots of land (area No. 1 in the photo). One of them is intended for the construction of one- and two-room residential buildings (rectangular), its area is 64.09 acres (0.6409 ha). Another one for protective and ecological greenery (non-standard shape, around the residential area), its area is 64.17 acres (0.6417 ha). In the last photos of the advertisement, you can see the detailed plan and the requirements for the construction of the plots. The plots are next to each other and complement each other. At the same time, it forms an attractive plot for a homestead. Communications are not brought to the plots. The seller would assist the new owner in bringing the electrical connection to the property. A very beautiful place with a part of a beautiful birch tree. Far from roads, factories and farms.