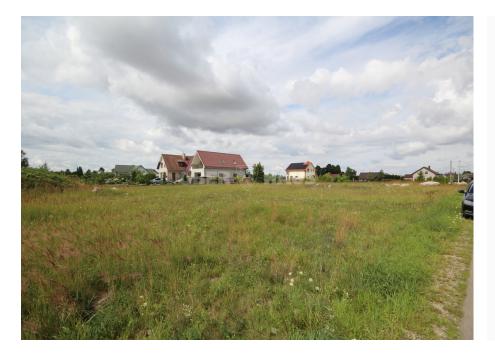

### About this object

House plot for sale, Rūžos st. 16, Aukštelke. The plot is located at the corner of Rūža and Ramunių streets. The area of the plot is 25 a, the construction of residential houses has fallen, cadastral measurements have been carried out, city communications (gas, electricity) run near the plot, asphalted access to the plot, the plot is spacious and regular in shape, it is possible to install an entrance to the plot from Rūža or Ramunių Street, the plot is well located which can be reduced to 2 or 3 smaller plots, entrances can be made to all plots from Ramuniis and Rūža streets, neighbors living nearby, a great and quiet place to build your own house. Good communication, paved access, near children's educational institution, shopping center. For more information, tel. 860090529