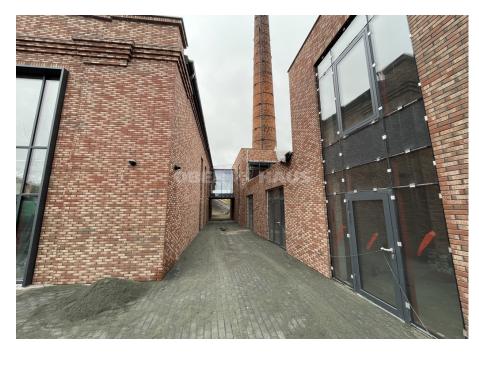

## **About this object**

COMMERCIAL PREMISES - SHOW ROOM - OPEN SPACE - OFFICES Premises for rent: exhibition hall + offices. The premises are spread over two floors with separate entrances. Area of premises on the first floor: 216 m² Area of premises on the second floor: 229 m² Total area of both floors: 445 m² EACH FLOOR IS AVAILABLE FOR RENT SEPARATELY! WE WILL FURNISH AND ADJUST THE PREMISES ACCORDING TO YOUR REQUIREMENTS!!! Working in a united team with interior designers, WE WILL CUSTOMIZE ALL THE PREMISES TO YOU. We will take into account your needs and coordinate only the most important aspects for you. In the newly built Business Center at Liepų st. 54, modern commercial, exhibition and administrative premises for rent, with a total area of ~445 m². The business center is located in a strategically convenient location - easily accessible by both public and public transport, convenient access to the city center. The building will house offices, a wellness ce