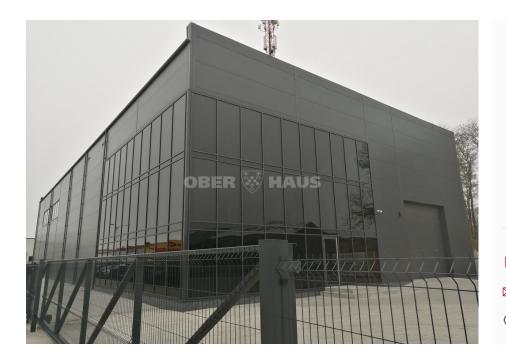

## About this object

NEW CONSTRUCTION BUILDING FOR SALE NEAR JAKU CIRCLE Building -Commercial building. Condition of the premises: the premises are equipped, in very good condition, suitable for operation as intended. Year of building construction: 2022 Use of the premises of the building: the premises are adapted and equipped as commercial premises with administrative premises (trade from the warehouse or other alternative commercial activities). There is a possibility to use the premises for production/storage activities as well, it is possible to increase the electrical power. \*\*\*Exclusive place for business, excellent access, exclusive neighbor - Official representative of Range Rover, Jaguar, Ford, Mazda\*\*\* \*\*\*According to the data of road users, 50,000 - 70,000 cars pass through the Yakų ring every day, the building is perfectly visible from the Yakų ring \*\*\* Total building area: 1340.60 sq.m. of which: -Warehouse 963.91 sq.m.; - Commercial premises with ba

## 1 780 000 €

1 328 € per m<sup>2</sup>

- rimantas.martisauskas@oh.lt
- S. Daukanto g. 3, 92123 Klaipėda

| 6             | Object Type   | Commercial space for sale                       |
|---------------|---------------|-------------------------------------------------|
|               | Area          | 1340.60 m <sup>2</sup>                          |
|               | Building type | Services, Office,<br>Manufacture, Ware<br>House |
|               | Land area     | 49.63 a                                         |
| 2             | Floor         | 1 of 3                                          |
| Ë             | Year built    | 2022                                            |
| $\mathcal{O}$ | Nuoroda       | test2.ober-<br>haus.lt/en/OH488275              |