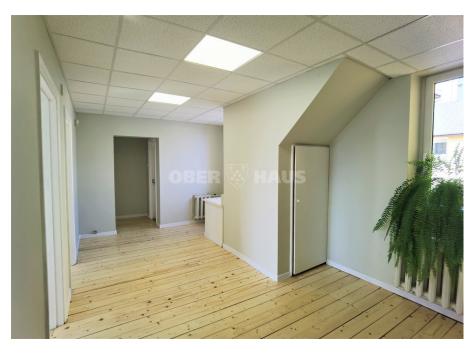

## **About this object**

Newly arranged commercial premises for rent, located on Stoties st. 42 in Panevėžys. The premises are located on the first floor of a commercial building. Convenient access to the building, there is a large parking lot nearby. The 16.60 sq.m. premises (and 10.79 sq.m. communal premises) include a study, common WC, shower and corridor. The cabin is equipped with water supply and sewerage, and a sink. The price of renting the premises is 120 eur + VAT (if you are not a VAT payer, the fee is not calculated). More information tel. No. 8-614-80065.