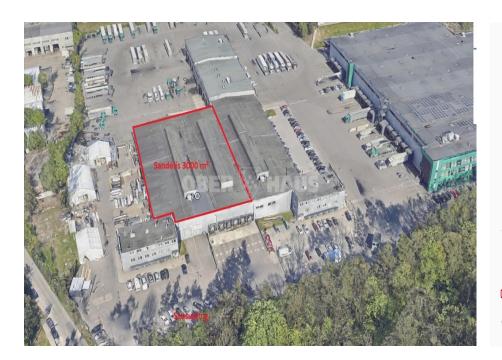

## Vilniaus m. sav., Žemieji Paneriai, Sausupio g.

COMMERCIAL SPACE FOR RENT

16 500 €

6 € per m<sup>2</sup>

## About this object

FOR RENT 2885 m<sup>2</sup> storage premises in Sausupio st. The premises are located in a closed and 24/7 guarded area. Excellent access by heavy vehicles. The premises have 6 ramps and 3 ramps flush with the floor, which allow heavy vehicles to enter. Next to the building is a 1300 m<sup>2</sup> fenced and guarded lot. It is possible to rent a smaller area of 1400 m<sup>2</sup>. The warehouse has two rooms of 30 m<sup>2</sup> and 60 m<sup>2</sup> for employees to change or rest. Main characteristics: • Warehouse floor area - 3000 m<sup>2</sup>; • Working height - 6m; • Autonomous gas heating; • 6 ramps; • 3 floor-level gates (4.5 x 4.5 m) for tractor entry; • Fenced area ~1300 m<sup>2</sup>; • Smooth concrete, excellent condition, dust-free floor; • Brick walls; • Start of rental - FREE. Rent price - 12.982 EUR + VAT + utility charges (triple net)