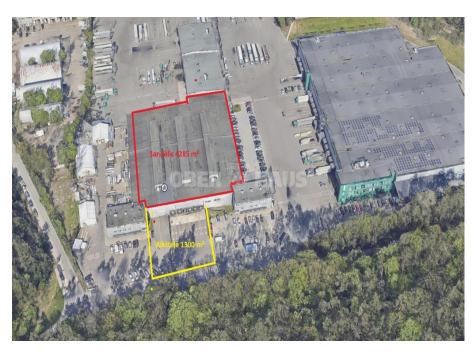

## About this object

FOR RENT 4285  $m^2$  storage premises in Sausupio st. The premises are located in a closed and 24/7 guarded area. Excellent access by heavy vehicles. The premises have 6 ramps and 3 ramps flush with the floor, which allow heavy vehicles to enter. Next to the building is a 1300  $m^2$  fenced and guarded lot. It is possible to rent a smaller area. The warehouse has two rooms of 30  $m^2$  and 60  $m^2$  for employees to change or rest. Main characteristics: • Warehouse floor area - 4285  $m^2$ ; • Working height - 6m; • Autonomous gas heating; • 6 ramps; • 3 floor-level gates (4.5 x 4.5 m) for tractor entry; • Fenced area ~1300  $m^2$ ; • Smooth concrete, excellent condition, dust-free floor; • Brick walls; • Start of rental - FREE. Rent price - 19,282.5 Eur + VAT + utility charges (triple net)